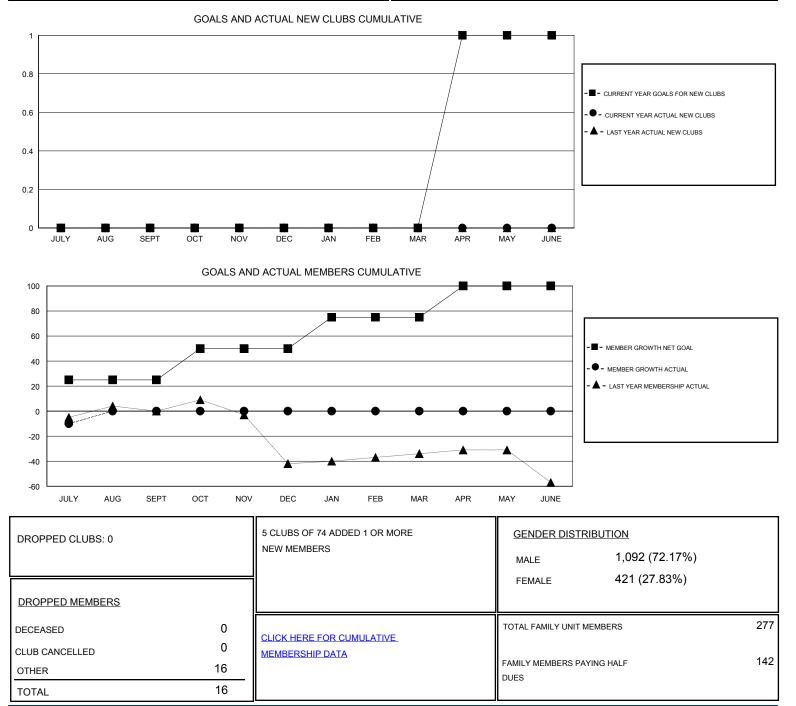

## District 17 N

Results as of: 7/31/2019

|                       |             | OCATION KANSAS                                                    |                                                                                                                                                           |                                                                                                                                                                               |                                                                                                                                                                                         | GMT CA                                                                                                                                                                                                                        |  |
|-----------------------|-------------|-------------------------------------------------------------------|-----------------------------------------------------------------------------------------------------------------------------------------------------------|-------------------------------------------------------------------------------------------------------------------------------------------------------------------------------|-----------------------------------------------------------------------------------------------------------------------------------------------------------------------------------------|-------------------------------------------------------------------------------------------------------------------------------------------------------------------------------------------------------------------------------|--|
| Clubs                 |             |                                                                   |                                                                                                                                                           | Members                                                                                                                                                                       |                                                                                                                                                                                         |                                                                                                                                                                                                                               |  |
| RESULTS FOR 2019-2020 |             |                                                                   | RESULTS FOR 2019-2020                                                                                                                                     |                                                                                                                                                                               |                                                                                                                                                                                         |                                                                                                                                                                                                                               |  |
| NEW CLUB GOAL         | NEW CLUBS   | DROPPED CLUBS                                                     | QUARTER                                                                                                                                                   | MEMBER GROWTH NET<br>GOAL                                                                                                                                                     | MEMBER GROWTH<br>ACTUAL                                                                                                                                                                 | DROPPED<br>MEMBERS ACTUAL<br>(including transfers)                                                                                                                                                                            |  |
| 0                     | 0           | 0                                                                 | JULY/AUG/SEPT                                                                                                                                             | 25                                                                                                                                                                            | 6                                                                                                                                                                                       | 16<br>0                                                                                                                                                                                                                       |  |
| 0                     | 0           | 0                                                                 | JAN/FEB/MAR                                                                                                                                               | 25                                                                                                                                                                            | 0                                                                                                                                                                                       | 0                                                                                                                                                                                                                             |  |
|                       | RESULTS FOR | RESULTS FOR 2019-2020   NEW CLUB GOAL NEW CLUBS   0 0   0 0   0 0 | RESULTS FOR 2019-2020       NEW CLUB GOAL     NEW CLUBS       0     0       0     0       0     0       0     0       0     0       0     0       0     0 | RESULTS FOR 2019-2020   QUARTER     NEW CLUB GOAL   NEW CLUBS   DROPPED CLUBS   QUARTER     0   0   0   JULY/AUG/SEPT     0   0   0   OCT/NOV/DEC     0   0   0   JAN/FEB/MAR | RESULTS FOR 2019-2020 RESULTS FOR 2019-2020   NEW CLUB GOAL NEW CLUBS DROPPED CLUBS   QUARTER MEMBER GROWTH NET<br>GOAL   0 0 0   0 0 JULY/AUG/SEPT   25 OCT/NOV/DEC 25   0 0 0   1 0 0 | RESULTS FOR 2019-2020 RESULTS FOR 2019-2020   NEW CLUB GOAL NEW CLUBS DROPPED CLUBS   QUARTER MEMBER GROWTH NET MEMBER GROWTH<br>GOAL   0 0 0   0 0 0   0 0 0   0 0 0   0 0 0   0 0 0   0 0 0   0 0 0   0 0 0   0 0 0   0 0 0 |  |